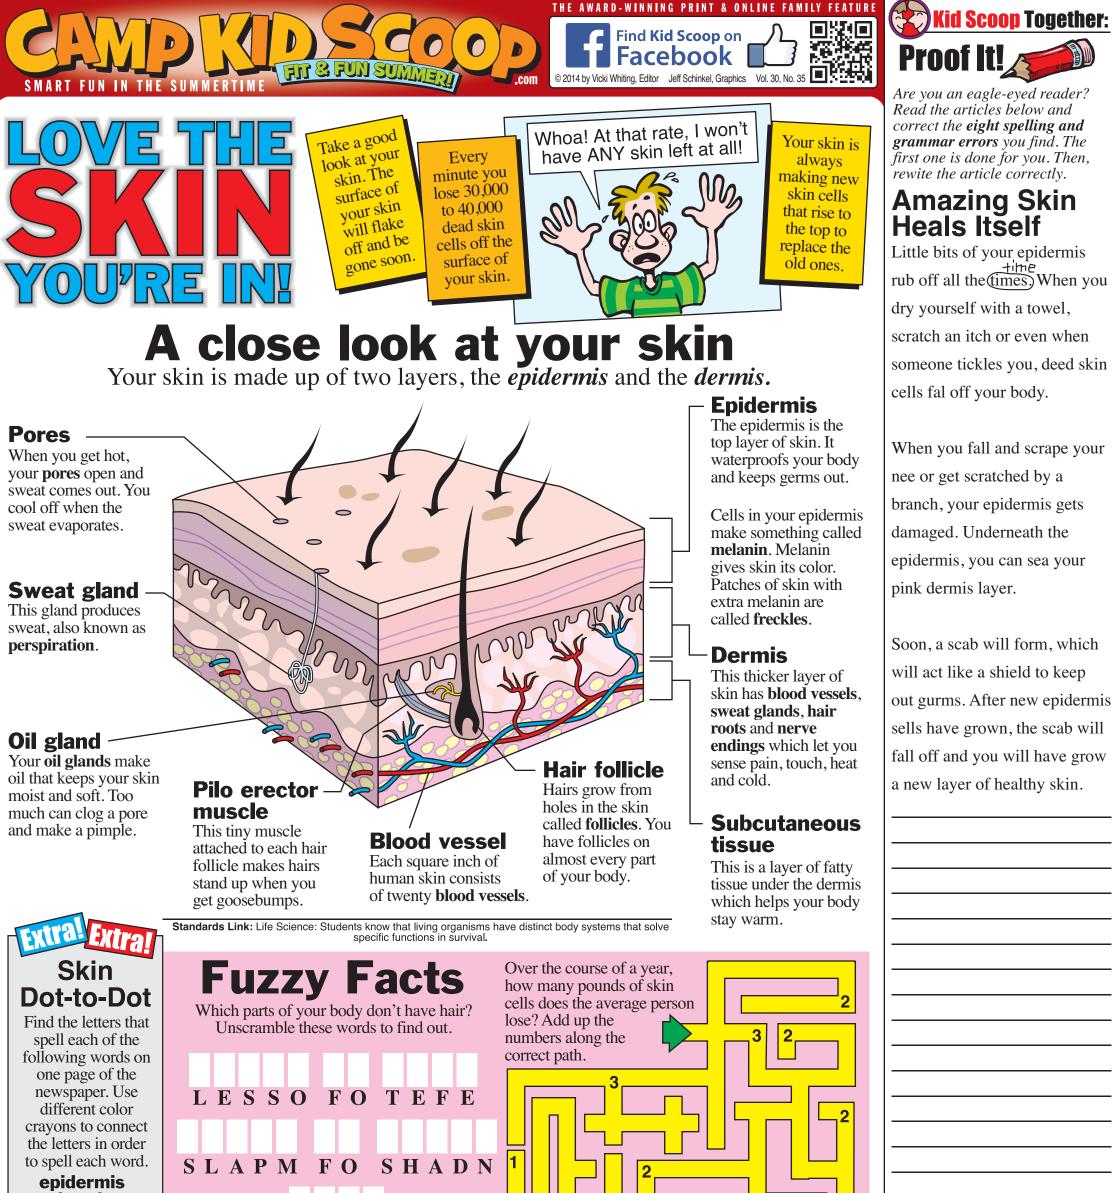

|             | epidermis<br>dermis<br>follicle<br>gland<br>vessel<br>freckle<br>skin<br>melanin<br>Standards Link: Spelling:<br>Spell grade-level appropriate<br>words correctly.                                                                                               | PILS<br>When you go out into the cells make extra melan<br>you from getting burned<br>sun screen is import | in to protect